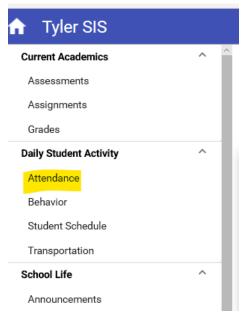

## How to view attendance using an internet browser

- 1) Login to the Tyler SIS portal at <a href="https://tylersis.basdk12.org/TSI\_Live">https://tylersis.basdk12.org/TSI\_Live</a>
- 2) Select "Attendance" in the left menu that is located under "Daily Student Activity"