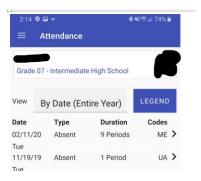

b. To view a record for absent/tardy dates for the student since the beginning of the year. Select the hamburger menu (3 stacked horizontal bars) and select Attendance