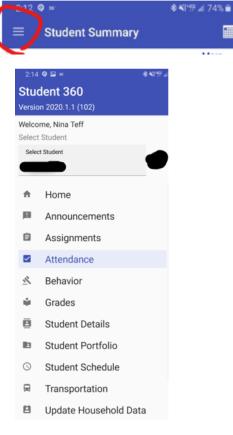

b. To view a record for absent/tardy dates for the student since the beginning of the year. Select the hamburger menu (3 stacked horizontal bars) and select Attendance