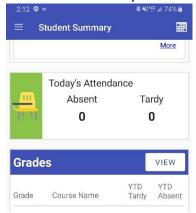

## How to view student attendance using the Tyler SIS Mobile App

- 1) Logon to the Mobile App
  - a. To view your student's attendance for the current day only, while in Student Summary: Scroll down to "Today's Attendance" to see a count if Absent or Tardy