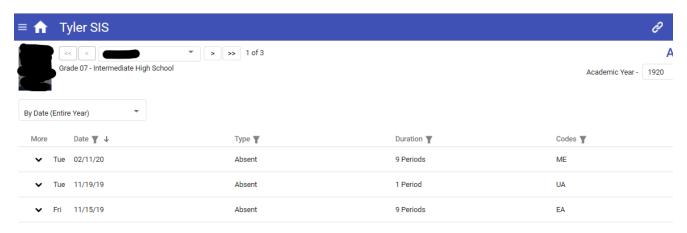

## How to view attendance using an internet browser

- 1) Login to the Tyler SIS portal at <a href="https://tylersis.basdk12.org/TSI\_Live">https://tylersis.basdk12.org/TSI\_Live</a>
- 2) Select "Attendance" in the left menu that is located under "Daily Student Activity"